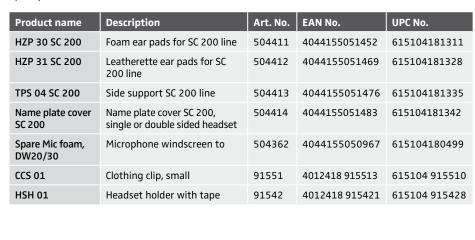

|
| EAN No.            | 40 44155 051353                    |
| UPC No.            | 6 15104 181106                     |
| Technical fact     |                                    |
| Wearing style      | Headband, monaural (single-sided)  |
| Microphone         | Noise-canceling                    |
| Frequency response | 150 Hz – 6,800 Hz                  |
| Speaker            |                                    |
| Impedance          | ~200 Ω                             |
| Frequency response | 150 Hz – 6,800 Hz                  |
| Sound pressure     | Max. 103 dB limited by ActiveGard™ |



## **SC 230**

### The efficient working tool





#### Accessories included

- Acoustic foam ear pads, mounted on headset
- Cable/Clothing clip, mounted

#### Spare parts available