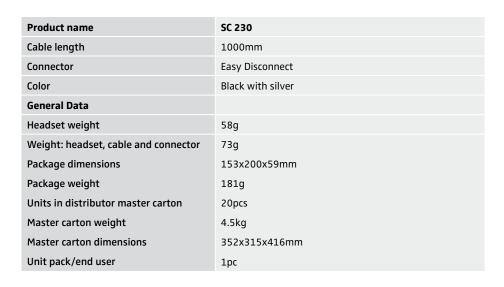

| Product name       | 55 220                             |
|--------------------|------------------------------------|
| Product name       | SC 230                             |
| Art. No.           | 504401                             |
| EAN No.            | 40 44155 051353                    |
| UPC No.            | 6 15104 181106                     |
| Technical fact     |                                    |
| Wearing style      | Headband, monaural (single-sided)  |
| Microphone         | Noise-canceling                    |
| Frequency response | 150 Hz – 6,800 Hz                  |
| Speaker            |                                    |
| Impedance          | ~200 Ω                             |
| Frequency response | 150 Hz – 6,800 Hz                  |
| Sound pressure     | Max. 103 dB limited by ActiveGard™ |