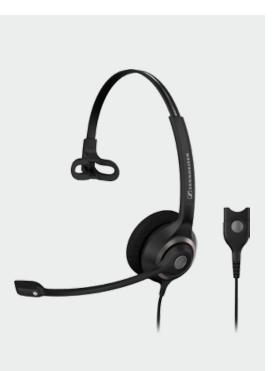

# **SC 230**

### The efficient working tool

SC 230 is a single-sided headset designed for professionals that require HD voice clarity audio in contact center and office workplaces. With the focus on contact-center-tested durability and robustness, SC 230 offers features including: CircleFlex® patent-pending dual-hinge ear cup for instant perfect fit and supreme comfort, noise-canceling microphone and a lightweight raised profile headband with numbered grooves.

### **Benefits and Features**

- **Best-in-class comfort** CircleFlex® patent-pending dual-hinge ear cup system that adapts seamlessly to your ears, for instant perfect fit and relaxed all-day wearing
- **Noise-canceling microphone** filters out ambient noise for optimum speech clarity
- Unique robust construction crafted with look and feel in mind
- **Single-sided wearing style** numbered headband grooves for step-by-step adjustment for instant perfect fit
- Durability metal reinforced headband designed for years of wearing pleasure
- Sennheiser HD voice clarity wideband sound for a natural listening experience
- Bendable boom arm ensures microphone position is always optimal.
  Cannot be twisted out of position
- **Pivotable boom** rotates through 350 degrees for wearing flexibility on right or left ear and precision microphone placement
- Name tag personalization easy user ID helps to avoid wearing a neighbor's headset
- ActiveGard™ technology protects you from acoustic shock and sudden sound surges
- Peace of mind 2-year international warranty